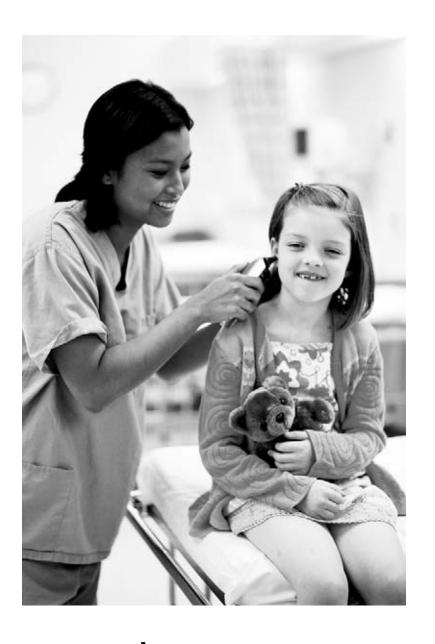

3 L

Keeping People Healthy
Who is this community worker?
She uses a thermometer.

She is a **doctor**.

She helps people keep healthy.

**Keeping People Safe** 

Who is this community worker? She uses a hose.

She is a **firefighter**.
She helps put out fires.