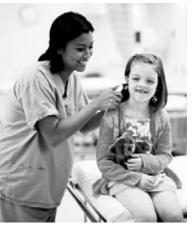

3 L

Keeping People Healthy
Who is this community worker?
She uses a thermometer.

She is a **doctor**.

She helps people keep healthy.

**Keeping People Safe** 

Who is this community worker? She uses a hose.

She is a **firefighter**.
She helps put out fires.