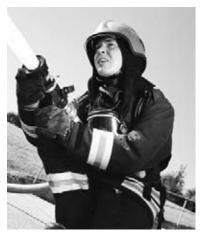

3 L

Keeping People Healthy
Who is this community worker?
She uses a thermometer.

She is a **doctor**.

She helps people keep healthy.

**Keeping People Safe** 

Who is this community worker? She uses a hose.

She is a **firefighter**.
She helps put out fires.