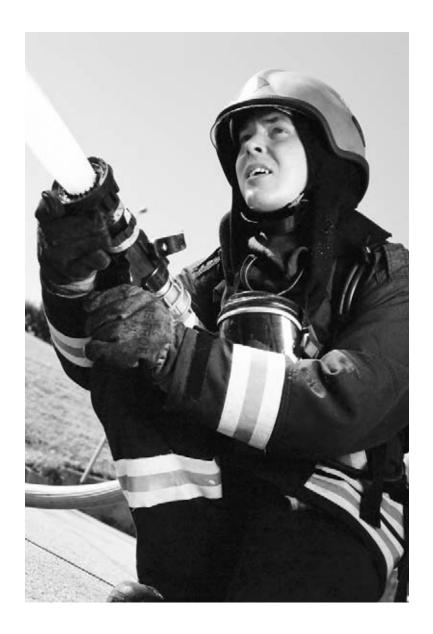

3 L

Keeping People Healthy
Who is this community worker?
She uses a thermometer.

She is a **doctor**.

She helps people keep healthy.

**Keeping People Safe** 

Who is this community worker? She uses a hose.

She is a **firefighter**.
She helps put out fires.